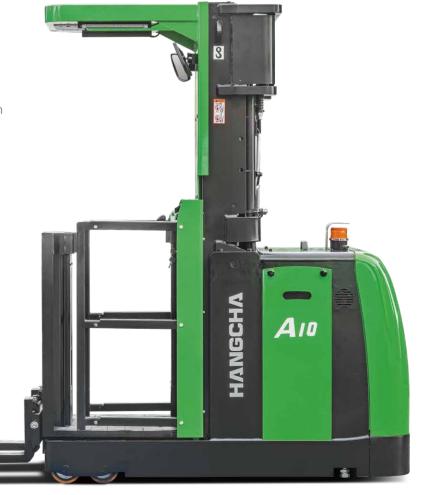

# A series Medium Level Order Picker

with capacities of 1,000kg

The World of Hangcha

# A series Medium Level Order Picker

The A series medium level order picker is a type of high-end truck of warehouse equipment.

The truck features complete safety protection system, excellent ergonomic design, and cutting-edge control system. With reliability, stability, comfort, safety, and excellent performance, it is suitable for order picking operations for low and medium-level automatic storage & retrieval system with height below 5m.