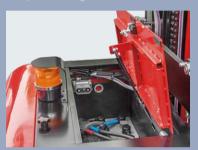

Order picker works only when the side barriers

I he FREE accelerator lever with sensor switch as standard configuration, can prevent mis-operation during the work

The rear hood can be removed easily to facilitate maintenance work on parts such as hydraulic unit, electronic control system and the motor

LED top lamp can provide bright operati environment

Battery side roll ou<sup>.</sup>

Better vision for operation