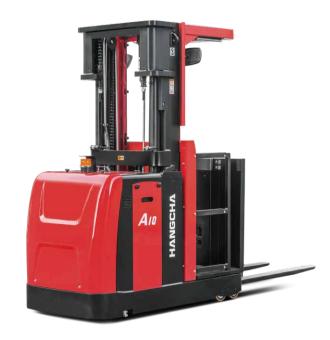

# A series Medium Level Order Picker

The A series medium level order picker is a type of high-end truck of warehouse equipment.

The truck features complete safety protection system, excellent ergonomic design, and cutting-edge control system. With reliability, stability, comfort, safety, and excellent performance, it is suitable for order picking operations for low and medium-level automatic storage & retrieval system with height below 5m.