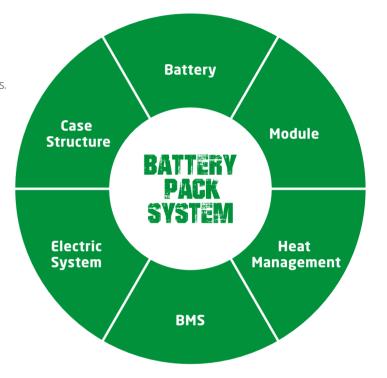

- / We use square lithium iron phosphate batteries and modules used in large quantities by commercial vehicles in mature economies.
- / The module uses an aluminum alloy frame which is sturdy, lightweight and with excellent heat dissipation.
- / Safe and effective: Charging efficiency as high as 98%, thermal runaway temperature 600 °C or above.
- / Adapted to low temperatures: Comes standard with an electrical heating feature, ensuring normal operation in low temperatures.
- / Quick charging: 2 hours full charge, economic use of each break.
- / Long-working: 4000 charging cycles, capacity retention greater than 80%.
- / Maintenance-free: Battery does not require manual maintenance.
- / Green and clean: Pollution-free, zero emissions.