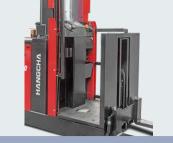

# A series Medium Level Order Picker

with capacities of 1,000kg

The World of Hangcha

# A series Medium Level Order Picker

The A series medium level order picker is a type of high-end truck of warehouse equipment.

The truck features complete safety protection system, excellent ergonomic design, and cutting-edge control system. With reliability, stability, comfort, safety, and excellent performance, it is suitable for order picking operations for low and medium-level automatic storage & retrieval system with height below 5m.