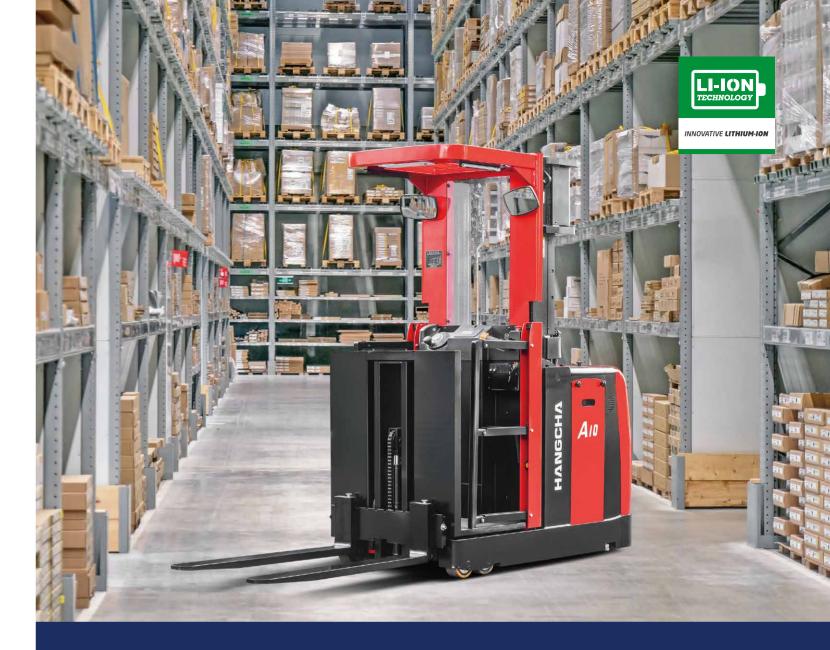

# A series Medium Level Order Picker

with capacities of 1,000kg

The World of Hangcha

# A series Medium Level Order Picker

The A series medium level order picker is a type of high-end truck of warehouse equipment.

The truck features complete safety protection system, excellent ergonomic design, and cutting-edge control system. With reliability, stability, comfort, safety, and excellent performance, it is suitable for order picking operations for low and medium-level automatic storage & retrieval system with height below 5m.