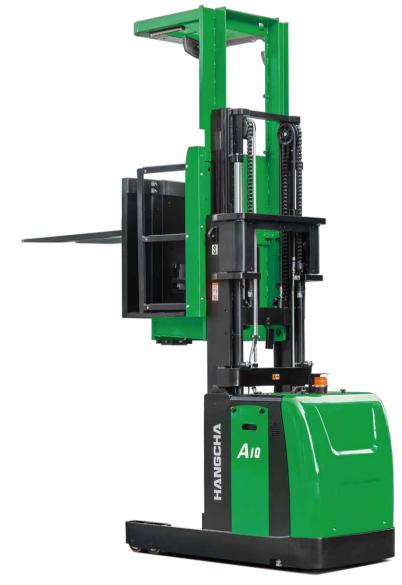

# A series Medium Level Order Picker

The A series medium level order picker is a type of high-end truck of warehouse equipment.

The truck features complete safety protection system, excellent ergonomic design, and cutting-edge control system. With reliability, stability, comfort, safety, and excellent performance, it is suitable for order picking operations for low and medium-level automatic storage & retrieval system with height below 5m.