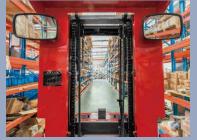

# A series Medium Level Order Picker

The A series medium level order picker is a type of high-end truck of warehouse equipment.

The truck features complete safety protection system, excellent ergonomic design, and cutting-edge control system. With reliability, stability, comfort, safety, and excellent performance, it is suitable for order picking operations for low and medium-level automatic storage & retrieval system with height below 5m.

# Move freely, Lift freely