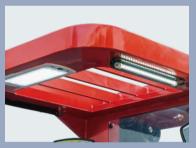

#### **Comfort**

- / Buffering and deceleration functions of the mast when it rises / descends to the top / bottom can avoid impact and thus increase comfort.
- / Rising / descending speed of both the cab and fork can be regulated in proportion to control accuracy.
- / LED cab top lamp and side lamp, as standard configuration, feature attractive appearance and bright illumination, and are helpful for order picking operations in space with poor lighting.
- / The CURTIS multi-functional instrument, as standard configuration, has multiple functions including speed selection and wheel position display, and can clearly display various types of information about the truck.
- / With a sub-operation system, rising / descending of the cab and fork can be manipulated to facilitate order picking operations.

LED top lamp can provide bright operati environment

Battery side roll ou<sup>.</sup>

Better vision for operation