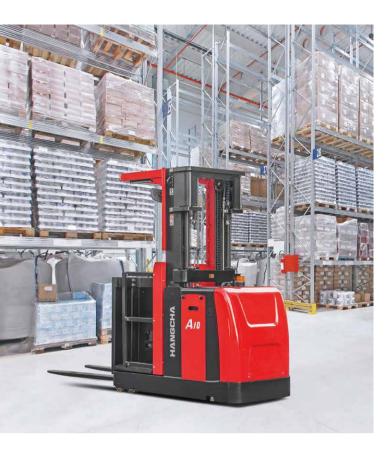

# A series Medium Level Order Picker

The A series medium level order picker is a type of high-end truck of warehouse equipment.

The truck features complete safety protection system, excellent ergonomic design, and cutting-edge control system. With reliability, stability, comfort, safety, and excellent performance, it is suitable for order picking operations for low and medium-level automatic storage & retrieval system with height below 5m.

# Move freely, Lift freely