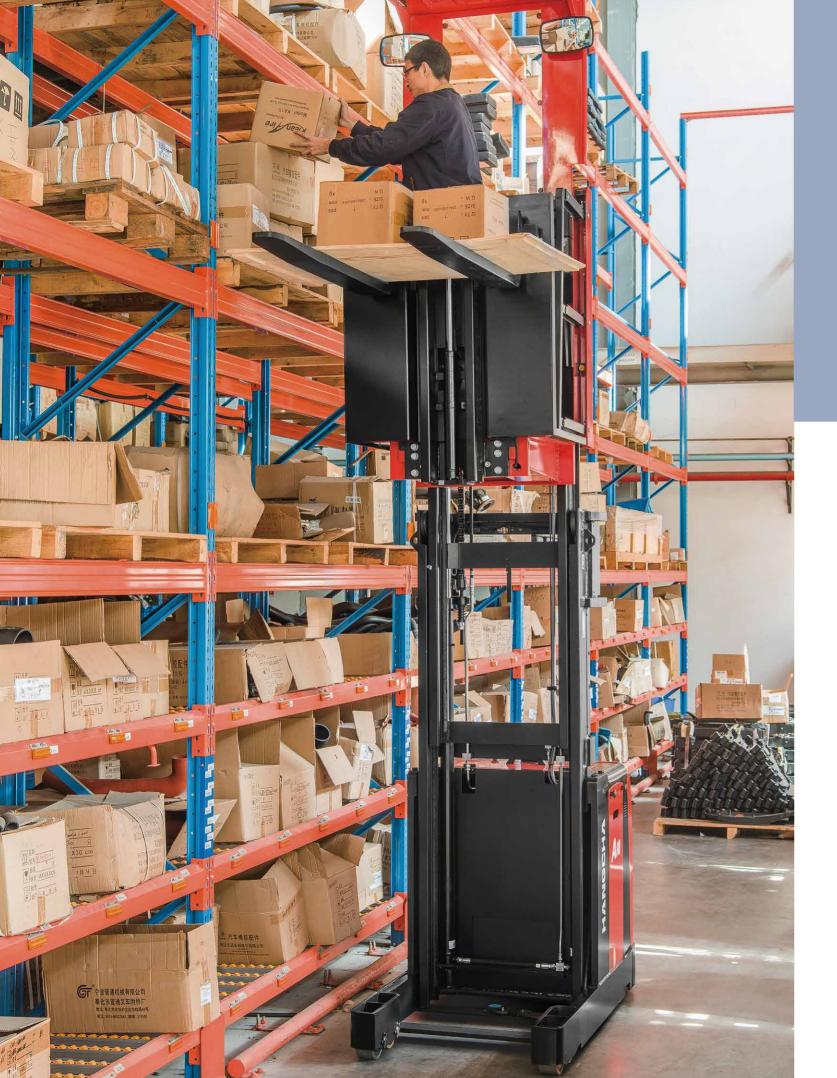

# A series Medium Level Order Picker

The A series medium level order picker is a type of high-end truck of warehouse equipment.

The truck features complete safety protection system, excellent ergonomic design, and cutting-edge control system. With reliability, stability, comfort, safety, and excellent performance, it is suitable for order picking operations for low and medium-level automatic storage & retrieval system with height below 5m.

# Move freely, Lift freely