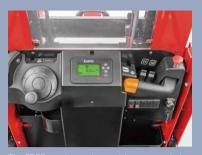

#### **Comfort**

- / Buffering and deceleration functions of the mast when it rises / descends to the top / bottom can avoid impact and thus increase comfort.
- / Rising / descending speed of both the cab and fork can be regulated in proportion to control accuracy.
- / LED cab top lamp and side lamp, as standard configuration, feature attractive appearance and bright illumination, and are helpful for order picking operations in space with poor lighting.
- / The CURTIS multi-functional instrument, as standard configuration, has multiple functions including speed selection and wheel position display, and can clearly display various types of information about the truck.
- / With a sub-operation system, rising / descending of the cab and fork can be manipulated to facilitate order picking operations.

## **Standard Specification**

- / AC driving motor
- / CURTIS controller
- / Free accelerator lever (with sensor switch)
- / Automatic deceleration at turns
- / CURTIS instrument
- / Chain switch
- / Side barriers switch
- / Rear-view mirror
- / LED lamp
- / Emergency power off switch
- / Alarm light
- / Horn
- / Safety pedal
- / Tilt angle dectection system
- / Side barriers
- / File folder
- / Back cushion
- / Cup holder
- / Electrostatic belt
- / Electromagnetic brake
- / Battery side roll out