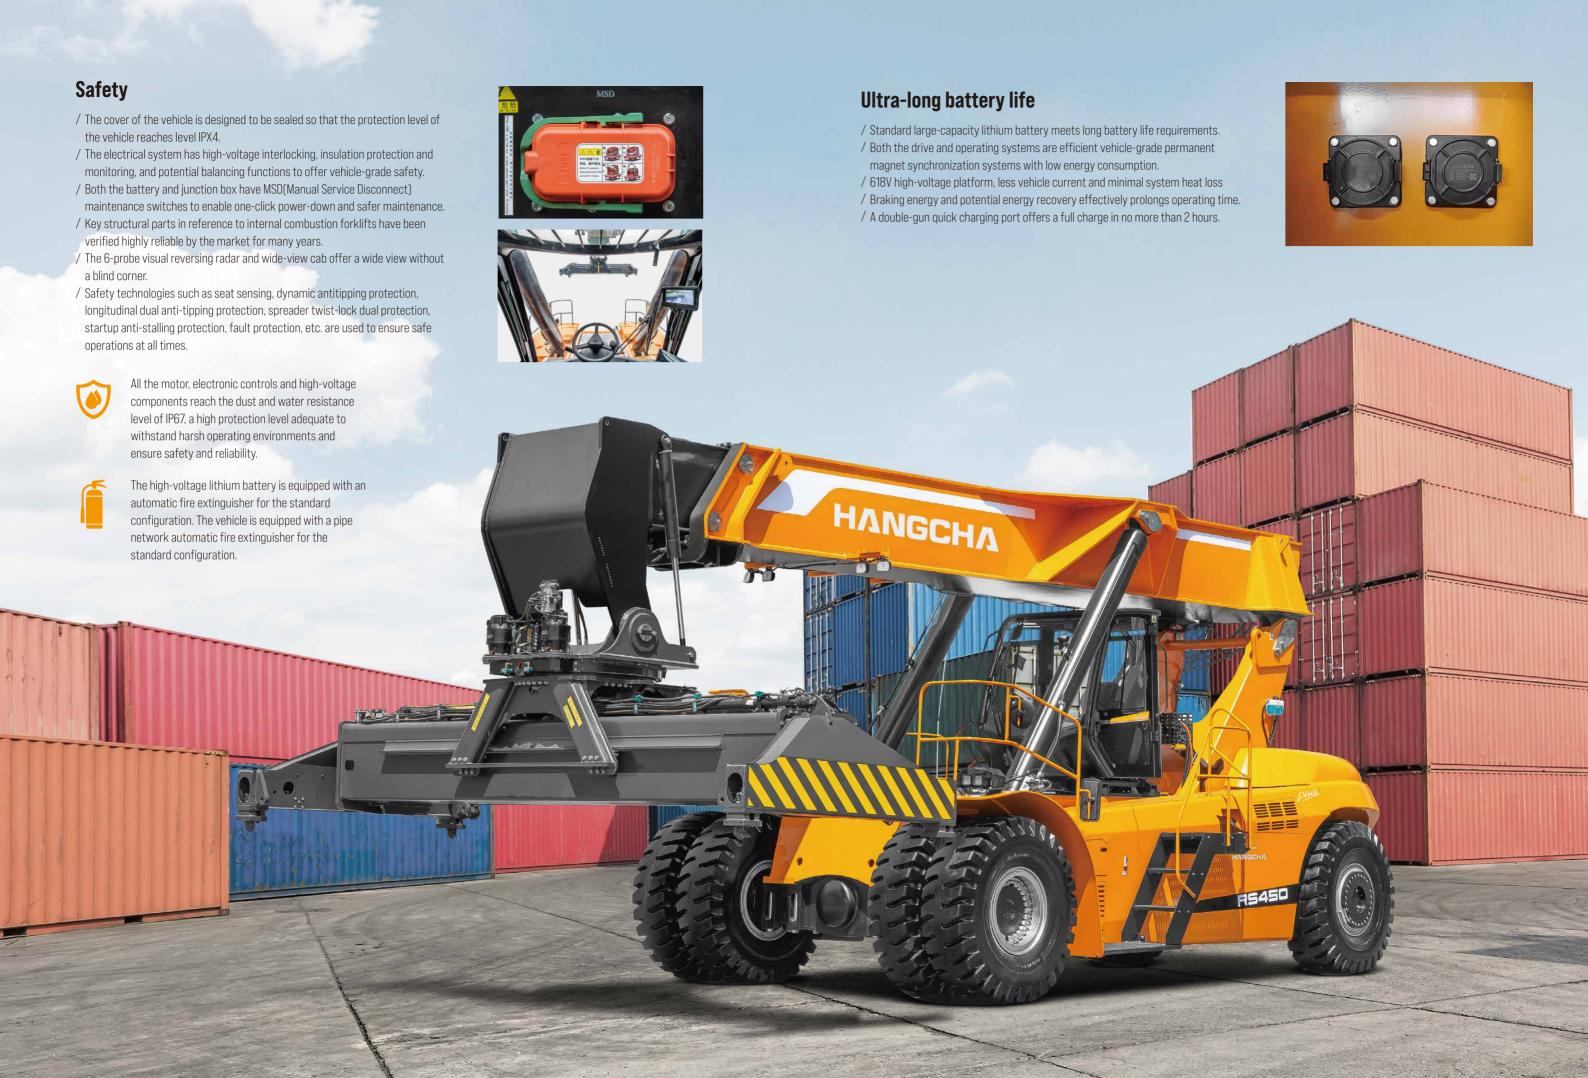

# XH SERIES HIGH-VOLTAGE LITHIUM BATTERY REACHSTACKER

The RS4531CH-XHJG electric reach stacker is a newly developed product based on Hangcha's new lithium battery platform of XH series and years of experience in R&D of internal combustion reach stacker. With the new technologies of three-phase drive motor, separate pump control, kinetic energy recovery, etc., the electric reach stacker can make quick operation response at low operation energy consumption. With intelligent and efficient performance, the vehicle is energy-saving, safe and reliable.

**VOLTAGE** 

618 V

CHARGING TIME (20-100%)

1.5Hour IP67

**VEHICLE WATER RESISTANCE** 

IPX4

SPEED MODELS

**Exterior** 

#### **Advancement**

- / A high-torque permanent magnet synchronous motor provides strong power for the vehicle with performance indicators benchmarked against that of internal combustion forklifts.
- / A 618V high-voltage platform with low system loss and a standard chilled water tank for heavy-duty truck to achieve good heat dissipation.
- / The vehicle has independently developed VCU program along with PDU+MCU+BMS+DC/DC to form a reliable and efficient drive system with flexible function configuration.
- / With motor, electric control and battery adopting liquid-cooling heat dissipation to achieve better heat dissipation, the forklift can absolutely carry out long-time and high-intensity operations.