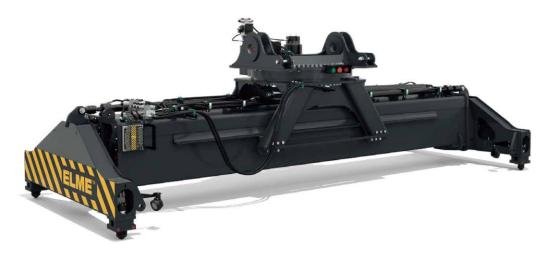

## **ELME** new-generation container spreader

- / For the new-generation ELME817 series telescopic container spreader, the design of the telescopic beam, turntable, etc. are optimized, so that the structural strength is increased, the weight of the spreader is 16% less than that of the spreader of the last generation and the service life is prolonged by 30%.
- / The arrangement of the oil cylinder is changed to be more conducive to maintenance.
- / Design of the hydraulic system is optimized, so that the spreader system has less pressure loss and is more energy-saving and efficient.
- / With electro-hydraulic proportional control, the speed is adjustable and the rotation angle of the spreader can be smoothly and finely controlled.
- / The latest Neuron programmable controller is used so that more optional features can be developed. Fault code information is provided according to the J1939 protocol so that fault query is quick and simple
- / The twist-lock interlock device (mechanical and electro-hydraulic) and the real-time indication of the action indicator are provided to avoid:
- the container is lifted when less than 4 corners are locked; the twist-lock is opened when the container is lifted.
- / The lift interrupter can prevent the container from being lifted when the twist-lock is partly twisted. The lift operations can be performed only when the twist-lock is locked or unlocked.