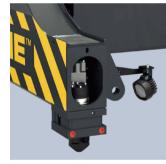

## **ELME** new-generation container spreader

- / For the new-generation ELME817 series telescopic container spreader, the design of the telescopic beam, turntable, etc. are optimized, so that the structural strength is increased, the weight of the spreader is 16% less than that of the spreader of the last generation and the service life is prolonged by 30%.
- / The arrangement of the oil cylinder is changed to be more conducive to maintenance.
- / Design of the hydraulic system is optimized, so that the spreader system has less pressure loss and is more energy-saving and efficient.
- / With electro-hydraulic proportional control, the speed is adjustable and the rotation angle of the spreader can be smoothly and finely controlled.
- / The latest Neuron programmable controller is used so that more optional features can be developed. Fault code information is provided according to the J1939 protocol so that fault query is quick and simple
- / The twist-lock interlock device (mechanical and electro-hydraulic) and the real-time indication of the action indicator are provided to avoid:
- the container is lifted when less than 4 corners are locked; the twist-lock is opened when the container is lifted.
- / The lift interrupter can prevent the container from being lifted when the twist-lock is partly twisted. The lift operations can be performed only when the twist-lock is locked or unlocked.