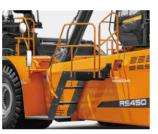

### **Appearance and performance**

- / The pitch-down streamlined design of the vehicle presents a vivid and sturdy profile.
- / The optimized counterweight contour greatly reduces the turning radius of the vehicle, broadens the side rear and front rear views, and makes driving simple and safe.
- / The left and right stair handrails, mudguard handrails, together with the anti-skid pedals and anti-skid paper, fully protect the safety of personnel.