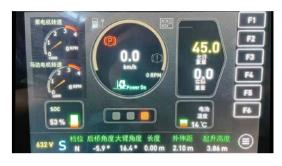

## Intelligence

- / High-definition LCD instruments have simple graphical interfaces to display data clearly. The interfaces can be switched to be shown in Chinese and English.
- / A vehicle central control system, which has bus architecture, and interconnected motor, battery and heat management control system.
- / Fault diagnosis and alarm functions facilitate maintenance.
- / Display: boom length, actual load, maximum load, boom height, jaw angle, outreach, load percentage bar, alarm code, etc.