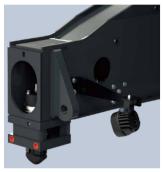

## **ELME** new-generation container spreader

- / For the new-generation ELME817 series telescopic container spreader, the design of the telescopic beam, turntable, etc. are optimized, so that the structural strength is increased, the weight of the spreader is 16% less than that of the spreader of the last generation and the service life is prolonged by 30%.
- / The arrangement of the oil cylinder is changed to be more conducive to maintenance.
- / Design of the hydraulic system is optimized, so that the spreader system has less pressure loss and is more energy-saving and efficient.
- / With electro-hydraulic proportional control, the speed is adjustable and the rotation angle of the spreader can be smoothly and finely controlled.
- / The latest Neuron programmable controller is used so that more optional features can be developed. Fault code information is provided according to the J1939 protocol so that fault query is quick and simple
- / The twist-lock interlock device (mechanical and electro-hydraulic) and the real-time indication of the action indicator are provided to avoid:
- the container is lifted when less than 4 corners are locked; the twist-lock is opened when the container is lifted.
- / The lift interrupter can prevent the container from being lifted when the twist-lock is partly twisted. The lift operations can be performed only when the twist-lock is locked or unlocked.