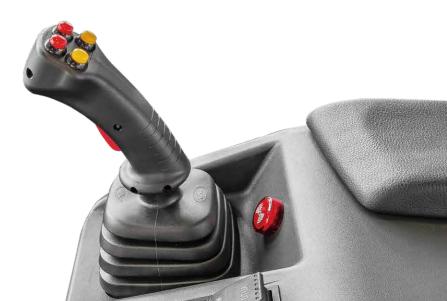

Functions such as single-joystick operation, spreader's vertical lifting, combined operations, throttle following, etc. make operations more efficient.

#### Ergonomic control platform

The ergonomically-designed control platform equipped with reasonablyarranged comfortable-feel buttons enables comfortable and accurate operations, plus the adjustable steering wheel and the suspended seat with an adjustable backrest, making the operator more comfortable.