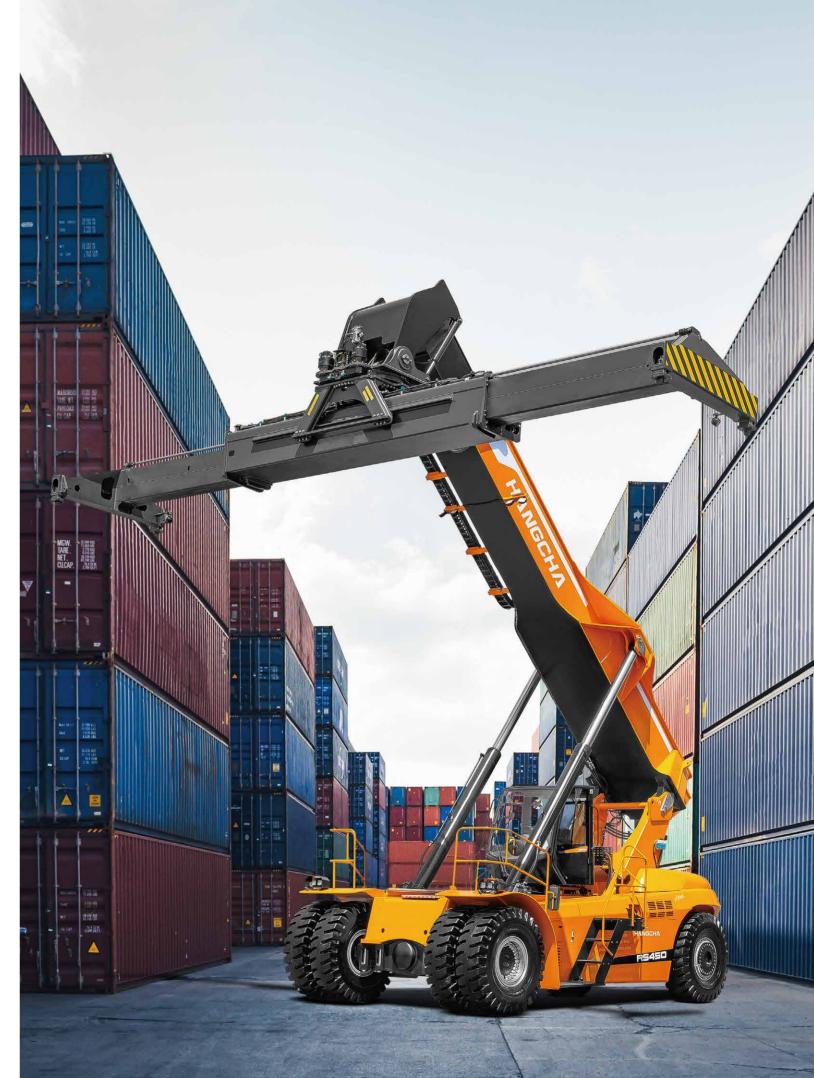

# XH SERIES HIGH-VOLTAGE LITHIUM BATTERY REACHSTACKER

The RS4531CH-XHJG electric reach stacker is a newly developed product based on Hangcha's new lithium battery platform of XH series and years of experience in R&D of internal combustion reach stacker. With the new technologies of three-phase drive motor, separate pump control, kinetic energy recovery, etc., the electric reach stacker can make quick operation response at low operation energy consumption. With intelligent and efficient performance, the vehicle is energy-saving, safe and reliable.

/ With the inherited exterior design of internal combustion reach stackers—pitch-down streamlined design and a smooth, vivid and sturdy profile, the vehicle has smooth coloring, a simple and elegant logo, as well as largely-curved front and rear windows, a large glass ceiling and all-glass side doors to enable a broad view.

#### **Advancement**

- / A high-torque permanent magnet synchronous motor provides strong power for the vehicle with performance indicators benchmarked against that of internal combustion forklifts.
- / A 618V high-voltage platform with low system loss and a standard chilled water tank for heavy-duty truck to achieve good heat dissipation.
- / The vehicle has independently developed VCU program along with PDU+MCU+BMS+DC/DC to form a reliable and efficient drive system with flexible function configuration.
- / With motor, electric control and battery adopting liquid-cooling heat dissipation to achieve better heat dissipation, the forklift can absolutely carry out long-time and high-intensity operations.