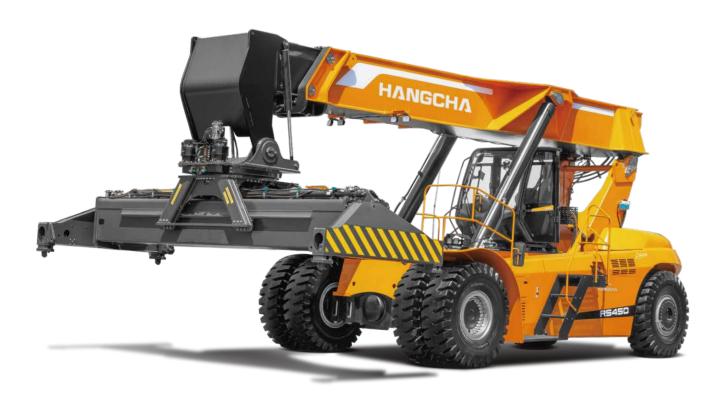

# XH SERIES HIGH-VOLTAGE LITHIUM BATTERY REACHSTACKER

The RS4531CH-XHJG electric reach stacker is a newly developed product based on Hangcha's new lithium battery platform of XH series and years of experience in R&D of internal combustion reach stacker. With the new technologies of three-phase drive motor, separate pump control, kinetic energy recovery, etc., the electric reach stacker can make quick operation response at low operation energy consumption. With intelligent and efficient performance, the vehicle is energy-saving, safe and reliable.

/ With the inherited exterior design of internal combustion reach stackers—pitch-down streamlined design and a smooth, vivid and sturdy profile, the vehicle has smooth coloring, a simple and elegant logo, as well as largely-curved front and rear windows, a large glass ceiling and all-glass side doors to enable a broad view.

### **Appearance and performance**

- / The pitch-down streamlined design of the vehicle presents a vivid and sturdy profile.
- / The optimized counterweight contour greatly reduces the turning radius of the vehicle, broadens the side rear and front rear views, and makes driving simple and safe.
- / The left and right stair handrails, mudguard handrails, together with the anti-skid pedals and anti-skid paper, fully protect the safety of personnel.

#### / Fashionable and high-end modeling elements

The pitch-down streamlined design presents a vivid and sturdy profile. Smooth coloring and the simple and elegant logo highlight fashionable and high-end design elements.