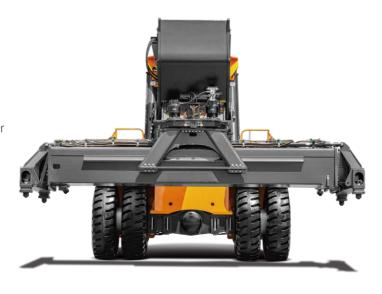

### **Appearance and performance**

- / The pitch-down streamlined design of the vehicle presents a vivid and sturdy profile.
- / The optimized counterweight contour greatly reduces the turning radius of the vehicle, broadens the side rear and front rear views, and makes driving simple and safe.
- / The left and right stair handrails, mudguard handrails, together with the anti-skid pedals and anti-skid paper, fully protect the safety of personnel.