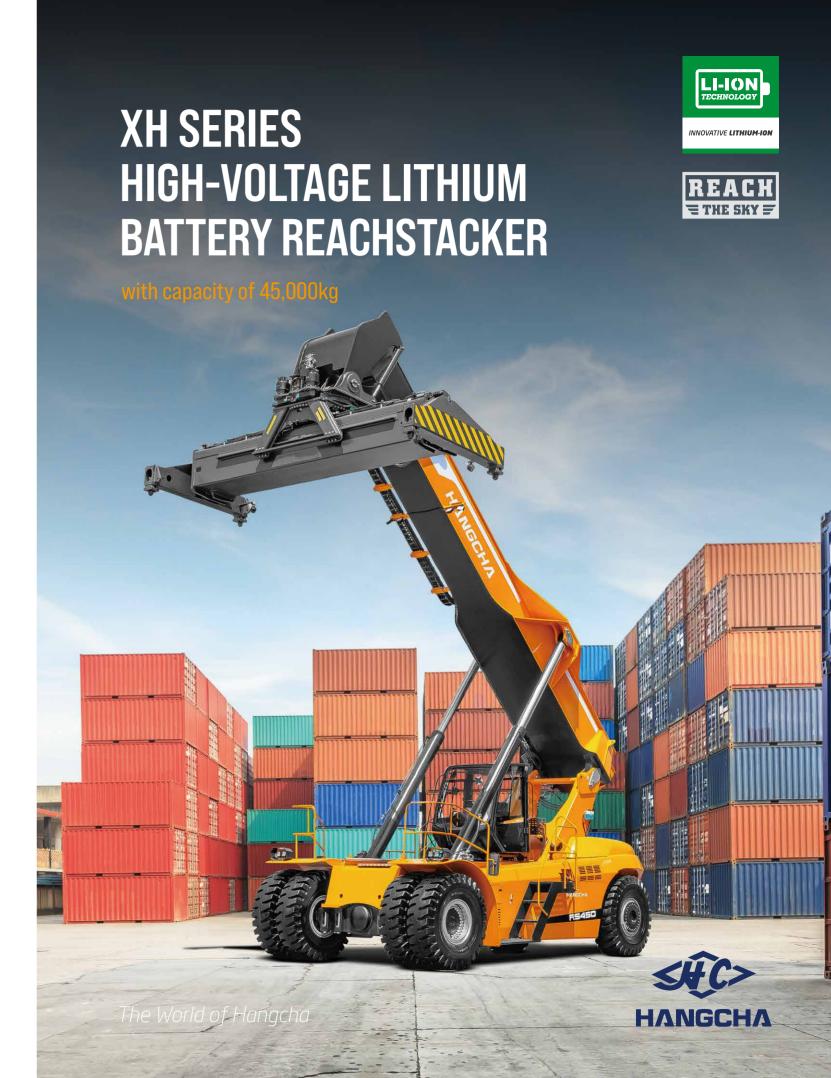

# XH SERIES HIGH-VOLTAGE LITHIUM BATTERY REACHSTACKER

The RS4531CH-XHJG electric reach stacker is a newly developed product based on Hangcha's new lithium battery platform of XH series and years of experience in R&D of internal combustion reach stacker. With the new technologies of three-phase drive motor, separate pump control, kinetic energy recovery, etc., the electric reach stacker can make quick operation response at low operation energy consumption. With intelligent and efficient performance, the vehicle is energy-saving, safe and reliable.