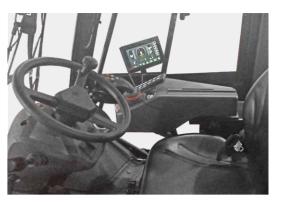

## Intelligence

- / High-definition LCD instruments have simple graphical interfaces to display data clearly. The interfaces can be switched to be shown in Chinese and English.
- / A vehicle central control system, which has bus architecture, and interconnected motor, battery and heat management control system.
- / Fault diagnosis and alarm functions facilitate maintenance.
- / Display: boom length, actual load, maximum load, boom height, jaw angle, outreach, load percentage bar, alarm code, etc.

#### Ergonomic control platform

The ergonomically-designed control platform equipped with reasonablyarranged comfortable-feel buttons enables comfortable and accurate operations, plus the adjustable steering wheel and the suspended seat with an adjustable backrest, making the operator more comfortable.