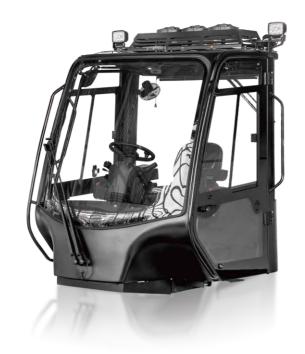

#### **Fully-suspended all-round vision cab**

- / The suspended cabin, easy for maintenmance.
- / With the vehicle frame damper connected and the tight sound and heat insulation design, most vibration and noise are shielded.
- / The largely-curved front and rear windows, all-glass left and right doors and large glass ceiling enable a broad view.
- / An inclinable telescopic steering column and fully-suspended adjustable seat with a high backrest and safety belt, with seat sensing and driving position sensing functions
- / A high-power cooling and heating air conditioner, two ventilation modes - internal and external circulation, sunshades, speed-adjustable wipers and defrosting function make driving more comfortable.

#### Quiet, fully-suspended all-round vision cab

In the cab, noises are less than 78dB and there are a cooling and heating air conditioner, sunshades, a reading light, a radio and other equipment to provide a comfortable operating environment.