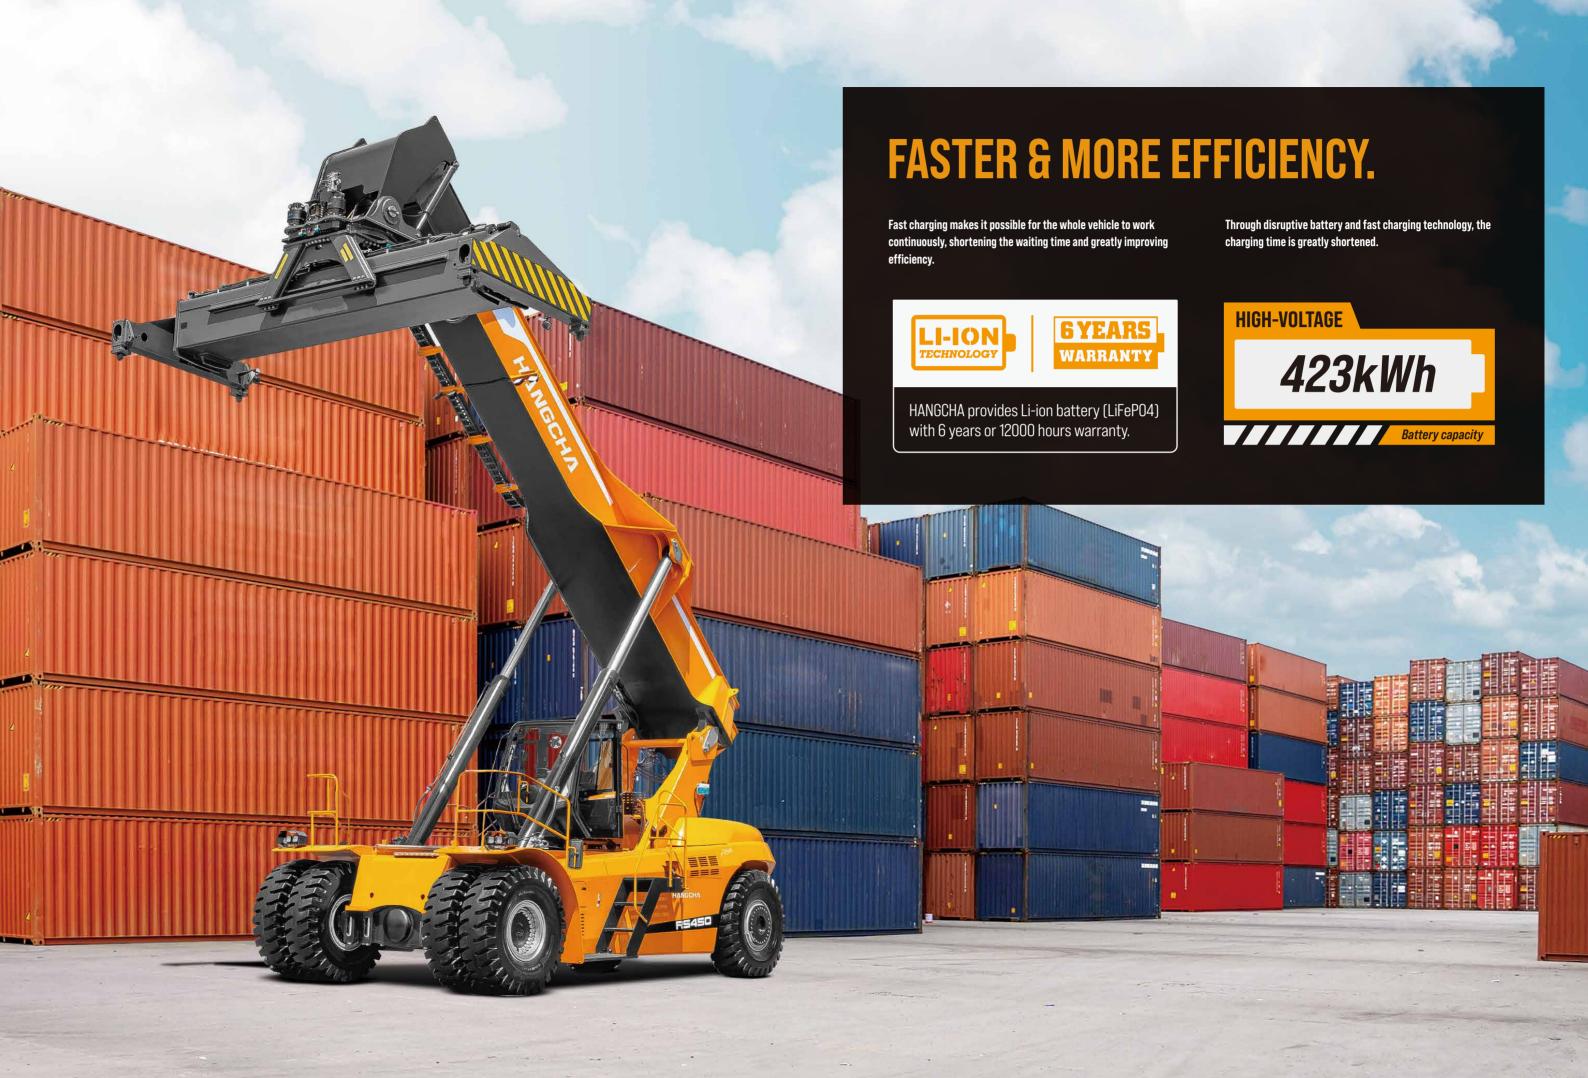

**VOLTAGE** 

618 V

CHARGING TIME (20-100%)

1.5Hour IP67

**VEHICLE WATER RESISTANCE** 

IPX4

SPEED MODELS

**Exterior** 

#### **Advancement**

- / A high-torque permanent magnet synchronous motor provides strong power for the vehicle with performance indicators benchmarked against that of internal combustion forklifts.
- / A 618V high-voltage platform with low system loss and a standard chilled water tank for heavy-duty truck to achieve good heat dissipation.
- / The vehicle has independently developed VCU program along with PDU+MCU+BMS+DC/DC to form a reliable and efficient drive system with flexible function configuration.
- / With motor, electric control and battery adopting liquid-cooling heat dissipation to achieve better heat dissipation, the forklift can absolutely carry out long-time and high-intensity operations.