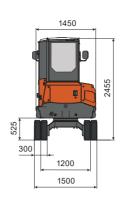

### **TECHNICAL PARAMETERS**

| Name      |                          | Data                  |  |  |
|-----------|--------------------------|-----------------------|--|--|
| Basic     | Operating weight         | 2650 kg               |  |  |
|           | Standard bucket Capacity | 0.08 m³               |  |  |
|           | Standard bucket Width    | 580 mm                |  |  |
|           | Max.Travel speed         | 2.6/4.4km/h           |  |  |
|           | Max.Swing speed          | 10 rpm                |  |  |
|           | Grade ability            | 30°                   |  |  |
|           | Ground pressure          | 25.1 kPa              |  |  |
|           | Max.Traction force       | 30.7 KN               |  |  |
|           | Boom swing angle (L/R)   | 65°/50°               |  |  |
| Engine    | Engine brand             | YANMAR                |  |  |
|           | Engine model             | 3TNV80F-SPSU          |  |  |
|           | Rated power              | 14.6 kW/2400 rpm      |  |  |
|           | Displacement             | 1.267 L               |  |  |
|           | Fuel tank                | 26 L                  |  |  |
| Hydraulic | Max.Flow(total)          | 2×28.8+19.2+6.5 L/min |  |  |
|           | Max.Working pressure     | 23.5 MPa              |  |  |
|           | Max.Pilot pressure       | 3.2 Mpa               |  |  |
|           | Max.Arm digging force    | 14(15.8) kN           |  |  |
|           | Max.Bucket digging force | 24 kN                 |  |  |
|           | Hrdraulic oil tank       | 41 L                  |  |  |
| Chassis   | Track width              | 300 mm                |  |  |
|           | Track type               | Rubber crawler        |  |  |
|           | Carrier rollers number   | 1( each side)         |  |  |
|           | Track rollers number     | 4( each side)         |  |  |
| Electric  | System vollage           | 12 V                  |  |  |
|           | Battery capacity         | 12 V,45 Ah            |  |  |