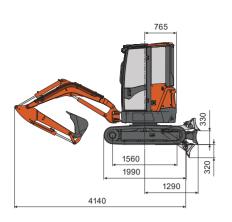

### **TECHNICAL PARAMETERS**

| Name      |                          | Data                  |  |  |
|-----------|--------------------------|-----------------------|--|--|
| Basic     | Operating weight         | 2650 kg               |  |  |
|           | Standard bucket Capacity | 0.08 m³               |  |  |
|           | Standard bucket Width    | 580 mm                |  |  |
|           | Max.Travel speed         | 2.6/4.4km/h           |  |  |
|           | Max.Swing speed          | 10 rpm                |  |  |
|           | Grade ability            | 30°                   |  |  |
|           | Ground pressure          | 25.1 kPa              |  |  |
|           | Max.Traction force       | 30.7 KN               |  |  |
|           | Boom swing angle (L/R)   | 65°/50°               |  |  |
| Engine    | Engine brand             | YANMAR                |  |  |
|           | Engine model             | 3TNV80F-SPSU          |  |  |
|           | Rated power              | 14.6 kW/2400 rpm      |  |  |
|           | Displacement             | 1.267 L               |  |  |
|           | Fuel tank                | 26 L                  |  |  |
| Hydraulic | Max.Flow(total)          | 2×28.8+19.2+6.5 L/min |  |  |
|           | Max.Working pressure     | 23.5 MPa              |  |  |
|           | Max.Pilot pressure       | 3.2 Mpa               |  |  |
|           | Max.Arm digging force    | 14(15.8) kN           |  |  |
|           | Max.Bucket digging force | 24 kN                 |  |  |
|           | Hrdraulic oil tank       | 41 L                  |  |  |
| Chassis   | Track width              | 300 mm                |  |  |
|           | Track type               | Rubber crawler        |  |  |
|           | Carrier rollers number   | 1( each side)         |  |  |
|           | Track rollers number     | 4( each side)         |  |  |
| Electric  | System vollage           | 12 V                  |  |  |
|           | Battery capacity         | 12 V,45 Ah            |  |  |