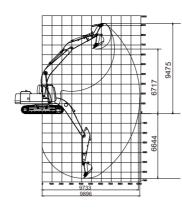

## **TECHNICAL PARAMETERS**

| Name      |                          | Data              |
|-----------|--------------------------|-------------------|
| Basic     | Operating weight         | 21800 kg          |
|           | Boom length              | 5675 mm           |
|           | Arm length               | 2920 mm           |
|           | Standard bucket          | 1.1 m³            |
|           | Max.Travel speed         | 3.1/5.3 km/h      |
|           | Max.Swing speed          | 13.5 rpm          |
|           | Grade ability            | 35°(70%)          |
|           | Ground pressure          | 54.4 kPa          |
|           | Max.Traction force       | 218 kN            |
| Engine    | Engine model             | Cummins B6.7      |
|           | Rated power              | 129 kW/1950 rpm   |
|           | Max.Torque               | 1120/1400 N.m/rpm |
|           | Displacement             | 6.7 L             |
|           | Fuel tank                | 600 L             |
| Hydraulic | Max.Flow(total)          | 280×2 L/min       |
|           | Max.Working pressure     | 35 Mpa            |
|           | Max.Pilot pressure       | 4.0 Mpa           |
|           | Max.Arm digging force    | 101 kN(ISO)       |
|           | Max.Bucket digging force | 139 kN(ISO)       |
|           | Hydraulic oil tank       | 150/235 L         |
| Chassis   | Track width              | 500 mm            |
|           | Track shoes number       | 49( each side)    |
|           | Carrier rollers number   | 2( each side)     |
|           | Track rollers number     | 8( each side)     |
| Electric  | System vollage           | 24 V              |
|           | Battery capacity         | 24 V,120 Ah×2     |