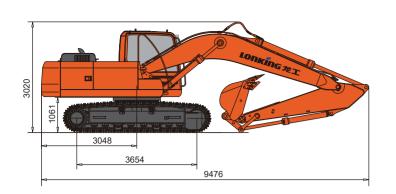

## **TECHNICAL PARAMETERS**

| Name      |                          | Data              |
|-----------|--------------------------|-------------------|
| Basic     | Operating weight         | 21800 kg          |
|           | Boom length              | 5675 mm           |
|           | Arm length               | 2920 mm           |
|           | Standard bucket          | 1.1 m³            |
|           | Max.Travel speed         | 3.1/5.3 km/h      |
|           | Max.Swing speed          | 13.5 rpm          |
|           | Grade ability            | 35°(70%)          |
|           | Ground pressure          | 54.4 kPa          |
|           | Max.Traction force       | 218 kN            |
| Engine    | Engine model             | Cummins B6.7      |
|           | Rated power              | 129 kW/1950 rpm   |
|           | Max.Torque               | 1120/1400 N.m/rpm |
|           | Displacement             | 6.7 L             |
|           | Fuel tank                | 600 L             |
| Hydraulic | Max.Flow(total)          | 280×2 L/min       |
|           | Max.Working pressure     | 35 Mpa            |
|           | Max.Pilot pressure       | 4.0 Mpa           |
|           | Max.Arm digging force    | 101 kN(ISO)       |
|           | Max.Bucket digging force | 139 kN(ISO)       |
|           | Hydraulic oil tank       | 150/235 L         |
| Chassis   | Track width              | 500 mm            |
|           | Track shoes number       | 49( each side)    |
|           | Carrier rollers number   | 2( each side)     |
|           | Track rollers number     | 8( each side)     |
| Electric  | System vollage           | 24 V              |
|           | Battery capacity         | 24 V,120 Ah×2     |