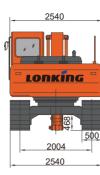

## **TECHNICAL PARAMETERS**

| Name      |                          | Data              |
|-----------|--------------------------|-------------------|
| Basic     | Operating weight         | 21800 kg          |
|           | Boom length              | 5675 mm           |
|           | Arm length               | 2920 mm           |
|           | Standard bucket          | 1.1 m³            |
|           | Max.Travel speed         | 3.1/5.3 km/h      |
|           | Max.Swing speed          | 13.5 rpm          |
|           | Grade ability            | 35°(70%)          |
|           | Ground pressure          | 54.4 kPa          |
|           | Max.Traction force       | 218 kN            |
| Engine    | Engine model             | Cummins B6.7      |
|           | Rated power              | 129 kW/1950 rpm   |
|           | Max.Torque               | 1120/1400 N.m/rpm |
|           | Displacement             | 6.7 L             |
|           | Fuel tank                | 600 L             |
| Hydraulic | Max.Flow(total)          | 280×2 L/min       |
|           | Max.Working pressure     | 35 Mpa            |
|           | Max.Pilot pressure       | 4.0 Mpa           |
|           | Max.Arm digging force    | 101 kN(ISO)       |
|           | Max.Bucket digging force | 139 kN(ISO)       |
|           | Hydraulic oil tank       | 150/235 L         |
| Chassis   | Track width              | 500 mm            |
|           | Track shoes number       | 49( each side)    |
|           | Carrier rollers number   | 2( each side)     |
|           | Track rollers number     | 8( each side)     |
| Electric  | System vollage           | 24 V              |
|           | Battery capacity         | 24 V,120 Ah×2     |