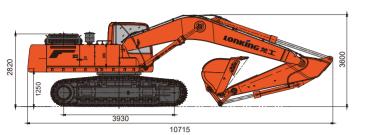

### **TECHNICAL PARAMETERS**

| ITEM      |                          | UNIT   | CDM6306    |    |
|-----------|--------------------------|--------|------------|----|
| Basic     | Operating weight         | kg     | 32800      |    |
|           | Boom length              | mm     | 6150       |    |
|           | Arm length               | mm     | 3200       |    |
|           | Standard bucket          | m³     | 1.6 (Rock) |    |
|           | Max.Travel speed         | km/h   | 3.4-5.2    |    |
|           | Max.Swing speed          | rpm    | 9.5        |    |
|           | Grade ability            | 0      | 35(70%)    |    |
|           | Ground pressure          | kPa    | 62         | ⊢∣ |
|           | Max.Traction force       | kN     | 283        | F  |
| Engine    | Engine model             |        | QSL9       |    |
|           | Rated power              | kW/rpm | 209/2100   | Ľ  |
|           | Max.Torque               | Nm/rpm | 1472/1400  |    |
|           | Displacement             | L      | 8.9        |    |
|           | Fuel tank                | L      | 600        |    |
| Hydraulic | Max.Flow(total)          | L/min  | 288×2      |    |
|           | Max.Working pressure     | MPa    | 34.3       |    |
|           | Max.Pilot pressure       | MPa    | 3.9        |    |
|           | Max.Arm digging force    | kN     | 170        | C  |
|           | Max.Bucket digging force | kN     | 220        |    |
|           | Hydraulic oil tank       | L      | 300        | В  |
| Chassis   | Track width              | mm     | 600        | v  |
|           | Track shoes number       |        | 47×2       | v  |
|           | Carrier rollers number   |        | 2×2        | Т  |
|           | Track rollers number     |        | 8×2        | F  |
| Electric  | System vollage           | V      | 24         | 7  |
|           | Battery capacity         | V/Ah   | 24/165×2   | 8  |