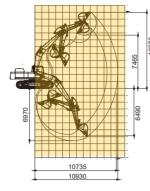

### **TECHNICAL PARAMETERS**

| ITEM      |                          | UNIT   | CDM6306    |    |
|-----------|--------------------------|--------|------------|----|
| Basic     | Operating weight         | kg     | 32800      |    |
|           | Boom length              | mm     | 6150       |    |
|           | Arm length               | mm     | 3200       |    |
|           | Standard bucket          | m³     | 1.6 (Rock) |    |
|           | Max.Travel speed         | km/h   | 3.4-5.2    |    |
|           | Max.Swing speed          | rpm    | 9.5        |    |
|           | Grade ability            | 0      | 35(70%)    |    |
|           | Ground pressure          | kPa    | 62         | ⊢∣ |
|           | Max.Traction force       | kN     | 283        | F  |
| Engine    | Engine model             |        | QSL9       |    |
|           | Rated power              | kW/rpm | 209/2100   | Ľ  |
|           | Max.Torque               | Nm/rpm | 1472/1400  |    |
|           | Displacement             | L      | 8.9        |    |
|           | Fuel tank                | L      | 600        |    |
| Hydraulic | Max.Flow(total)          | L/min  | 288×2      |    |
|           | Max.Working pressure     | MPa    | 34.3       |    |
|           | Max.Pilot pressure       | MPa    | 3.9        |    |
|           | Max.Arm digging force    | kN     | 170        | C  |
|           | Max.Bucket digging force | kN     | 220        |    |
|           | Hydraulic oil tank       | L      | 300        | В  |
| Chassis   | Track width              | mm     | 600        | v  |
|           | Track shoes number       |        | 47×2       | v  |
|           | Carrier rollers number   |        | 2×2        | Т  |
|           | Track rollers number     |        | 8×2        | F  |
| Electric  | System vollage           | V      | 24         | 7  |
|           | Battery capacity         | V/Ah   | 24/165×2   | 8  |