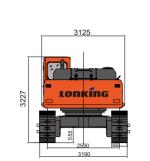

### **TECHNICAL PARAMETERS**

| ITEM      |                          | UNIT   | CDM6306    |    |
|-----------|--------------------------|--------|------------|----|
| Basic     | Operating weight         | kg     | 32800      |    |
|           | Boom length              | mm     | 6150       |    |
|           | Arm length               | mm     | 3200       |    |
|           | Standard bucket          | m³     | 1.6 (Rock) |    |
|           | Max.Travel speed         | km/h   | 3.4-5.2    |    |
|           | Max.Swing speed          | rpm    | 9.5        |    |
|           | Grade ability            | 0      | 35(70%)    |    |
|           | Ground pressure          | kPa    | 62         | ⊢∣ |
|           | Max.Traction force       | kN     | 283        | F  |
| Engine    | Engine model             |        | QSL9       |    |
|           | Rated power              | kW/rpm | 209/2100   | Ľ  |
|           | Max.Torque               | Nm/rpm | 1472/1400  |    |
|           | Displacement             | L      | 8.9        |    |
|           | Fuel tank                | L      | 600        |    |
| Hydraulic | Max.Flow(total)          | L/min  | 288×2      |    |
|           | Max.Working pressure     | MPa    | 34.3       |    |
|           | Max.Pilot pressure       | MPa    | 3.9        |    |
|           | Max.Arm digging force    | kN     | 170        | C  |
|           | Max.Bucket digging force | kN     | 220        |    |
|           | Hydraulic oil tank       | L      | 300        | В  |
| Chassis   | Track width              | mm     | 600        | v  |
|           | Track shoes number       |        | 47×2       | v  |
|           | Carrier rollers number   |        | 2×2        | Т  |
|           | Track rollers number     |        | 8×2        | F  |
| Electric  | System vollage           | V      | 24         | 7  |
|           | Battery capacity         | V/Ah   | 24/165×2   | 8  |